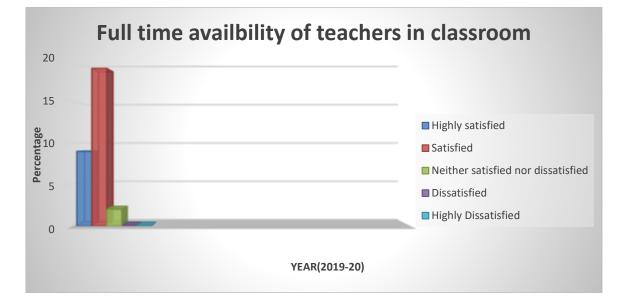

#### 1. Full time availability of Teachers in the Classroom.

2. Display of Syllabus/ Lesson Plan (Notice Board/Web-Site)