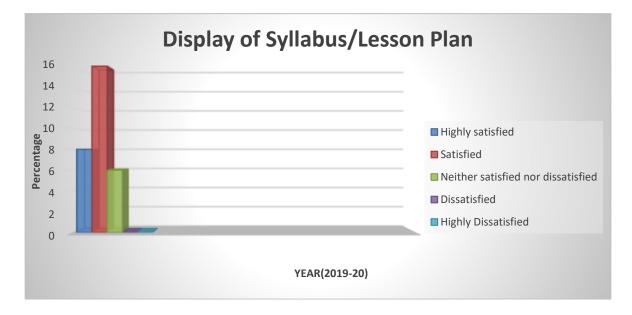

#### 1. Full time availability of Teachers in the Classroom.

2. Display of Syllabus/ Lesson Plan (Notice Board/Web-Site)