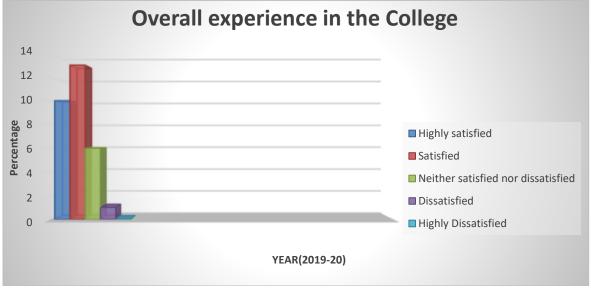

#### 15. Overall experience in the College

PRINCIPAL

 $\bigcirc$ 

 $\bigcirc$ 

- $\bigcirc$ Neither Satisfied nor Dissatisfied
- $\bigcirc$ Dissatisfied
  - Highly Dissatisfied

14. Behaviour of the Office & Sub-staff with students.

- Highly Satisfied ()
- Ο Satisfied
- $\bigcirc$ Neither Satisfied nor Dissatisfied
- $\bigcirc$ Dissatisfied
  - **Highly Dissatisfied**
- 15. Overall experience in the College
- **Highly Satisfied** 
  - Satisfied
  - Neither Satisfied nor Dissatisfied
  - Dissatisfied
  - Highly Dissatisfied