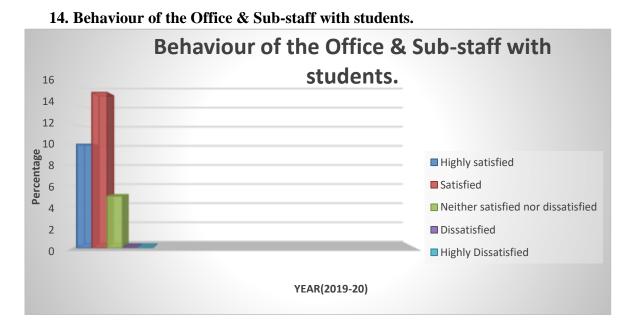

 $\bigcirc$ 

 $\bigcirc$ 

- $\bigcirc$ Neither Satisfied nor Dissatisfied
- $\bigcirc$ Dissatisfied
  - Highly Dissatisfied

14. Behaviour of the Office & Sub-staff with students.

- Highly Satisfied ()
- Ο Satisfied
- $\bigcirc$ Neither Satisfied nor Dissatisfied
- $\bigcirc$ Dissatisfied
  - **Highly Dissatisfied**
- 15. Overall experience in the College
- **Highly Satisfied** 
  - Satisfied
  - Neither Satisfied nor Dissatisfied
  - Dissatisfied
  - Highly Dissatisfied