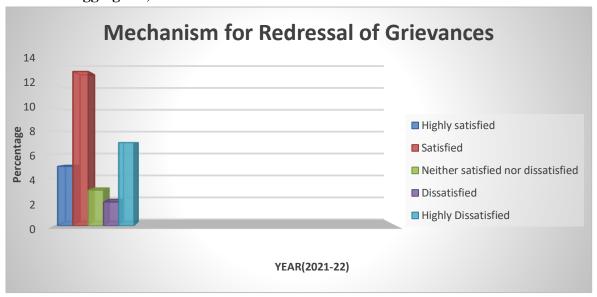

7. Mechanism for Redressal of Grievances (Transparency, Anti-Sexual Harassment & Ragging etc.)

8. Extra- Co-Curricular Activities Conducted [NSS/NCC/Red cross/Youth Red Cross (YRC) etc.]

9. Literary Activities Conducted (Women Cell/Road Safety/Legal Literacy Cell)