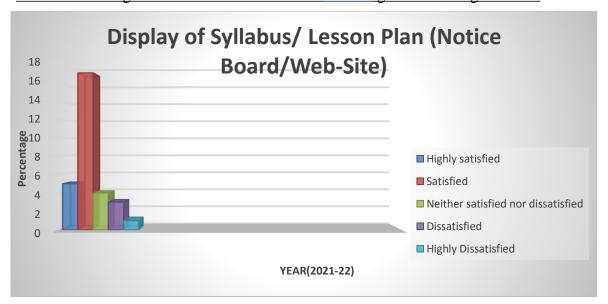

### 2. Devotion of Teachers in the Classroom (Regularity/Punctuality)

3. Display of Syllabus/ Lesson Plan (Notice Board/Web-Site)