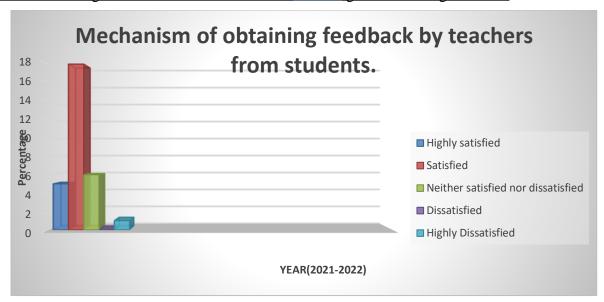

4. Covering the Syllabus as per Plan

5. Mechanism of obtaining feedback by teachers from students.