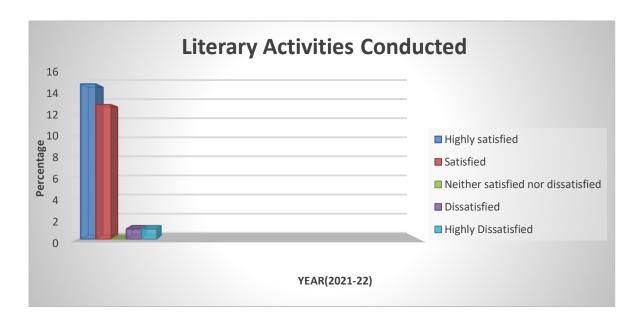

7. Mechanism for Redressal of Grievances (Transparency, Anti-Sexual Harassment & Ragging etc.)

8. Extra- Co-Curricular Activities Conducted [NSS/NCC/Red cross/Youth Red Cross (YRC) etc.]

9. Literary Activities Conducted (Women Cell/Road Safety/Legal Literacy Cell)