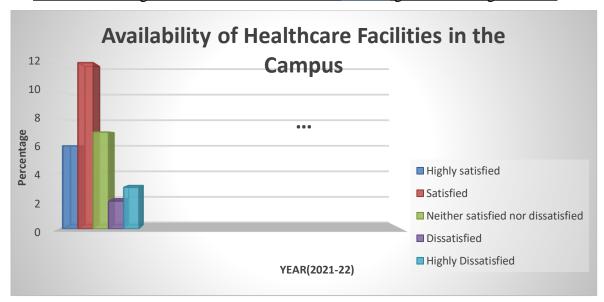

- 1. Availability of healthcare facilities (Sanitation, drinking water).
- 2. Availability of Student Facilitation Services (Sitting Shed, common room)
- 3. Availability of infrastructure facilities (classroom, LT)

## 11. Availability of Infrastructural facilities

12. Availability of Healthcare Facilities in the Campus (Sanitation, Drinking Water and Canteen.)