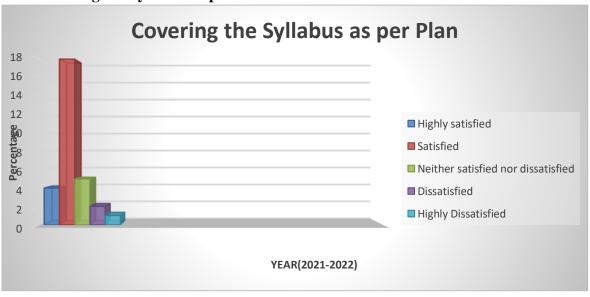

4. Covering the Syllabus as per Plan

5. Mechanism of obtaining feedback by teachers from students.