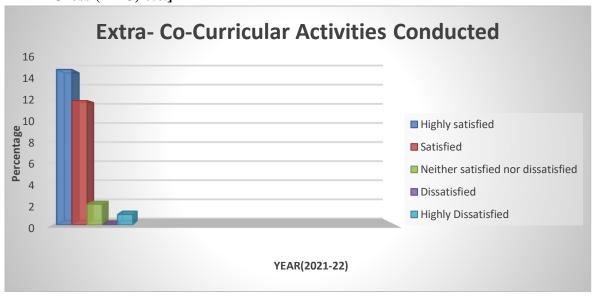

7. Mechanism for Redressal of Grievances (Transparency, Anti-Sexual Harassment & Ragging etc.)

8. Extra- Co-Curricular Activities Conducted [NSS/NCC/Red cross/Youth Red Cross (YRC) etc.]

9. Literary Activities Conducted (Women Cell/Road Safety/Legal Literacy Cell)