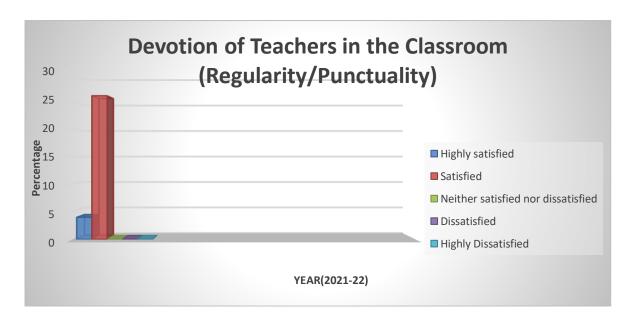

### 2. Devotion of Teachers in the Classroom (Regularity/Punctuality)

3. Display of Syllabus/ Lesson Plan (Notice Board/Web-Site)