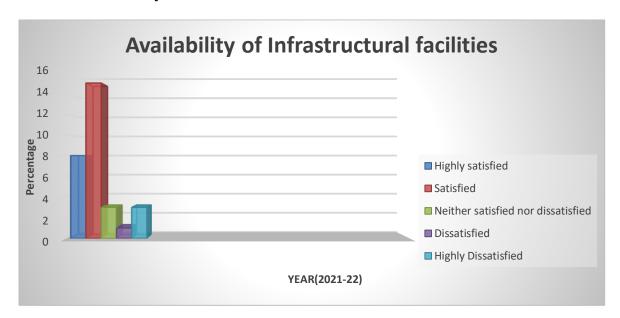

- 1. Availability of healthcare facilities (Sanitation, drinking water).
- 2. Availability of Student Facilitation Services (Sitting Shed, common room)
- 3. Availability of infrastructure facilities (classroom, LT)

## 11. Availability of Infrastructural facilities

12. Availability of Healthcare Facilities in the Campus (Sanitation, Drinking Water and Canteen.)