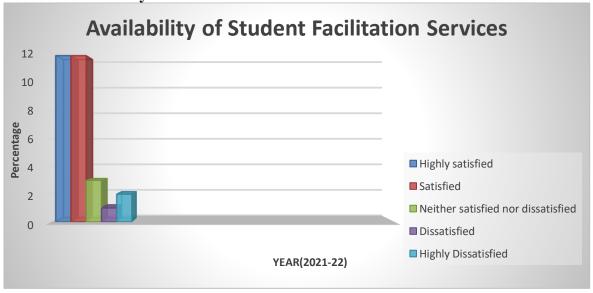

13. Availability of Student Facilitation Services

14. Behaviour of the Office & Sub-staff with students.