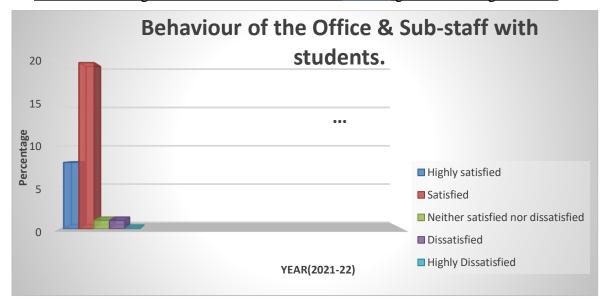

13. Availability of Student Facilitation Services

14. Behaviour of the Office & Sub-staff with students.