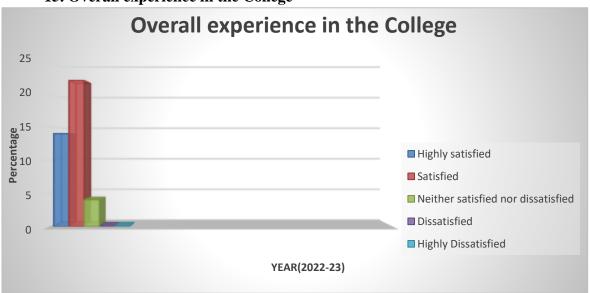

# **Action Taken Report of SSS Session 2022-23**

As per the data compiled and analyzed of student satisfaction survey conducted for the year 2022-23, it was observed that the students are highly satisfied with behavior of the college staff, mentoring and remedial coaching and overall experience in the college. Students are satisfied with