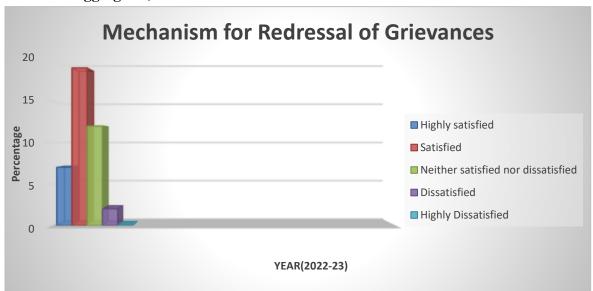

- 1. Full time availability of teacher in the classroom.
- 2. Availability of student facilitation service.
- 3. Continuous internal evaluation system of the college.

However, very few students are dissatisfy about the mechanism for redressal of grievances and mechanism of obtaining feedback by teachers from students.