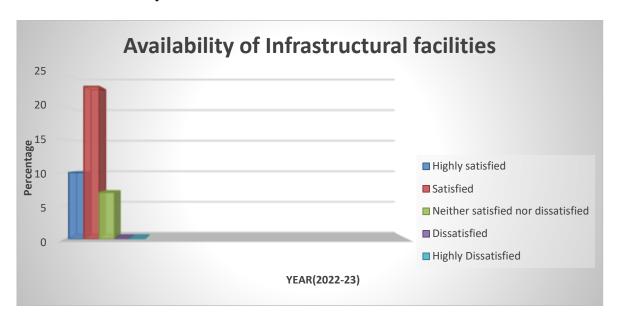

# **Action Taken Report of SSS Session 2022-23**

As per the data compiled and analyzed of student satisfaction survey conducted for the year 2022-23, it was observed that the students are highly satisfied with behavior of the college staff, mentoring and remedial coaching and overall experience in the college. Students are satisfied with