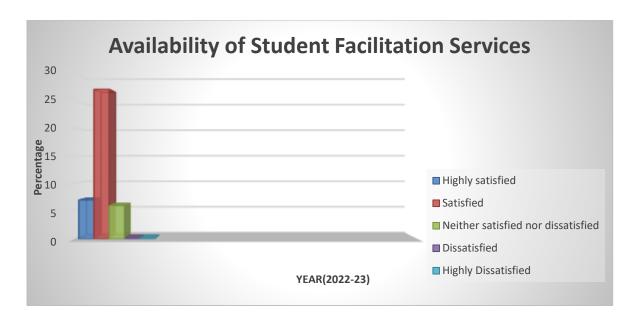

# **Action Taken Report of SSS Session 2022-23**

As per the data compiled and analyzed of student satisfaction survey conducted for the year 2022-23, it was observed that the students are highly satisfied with behavior of the college staff, mentoring and remedial coaching and overall experience in the college. Students are satisfied with

- 1. Full time availability of teacher in the classroom.
- 2. Availability of student facilitation service.
- 3. Continuous internal evaluation system of the college.

However, very few students are dissatisfy about the mechanism for redressal of grievances and mechanism of obtaining feedback by teachers from students.