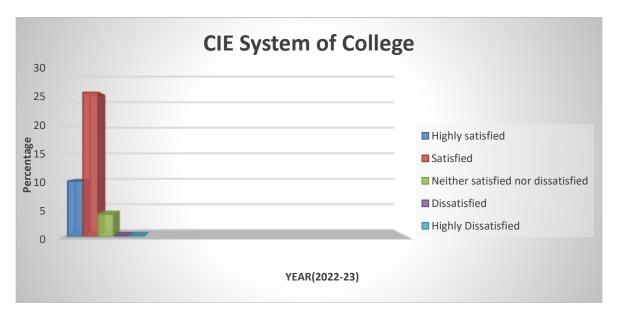

- 1. Full time availability of teacher in the classroom.
- 2. Availability of student facilitation service.
- 3. Continuous internal evaluation system of the college.

However, very few students are dissatisfy about the mechanism for redressal of grievances and mechanism of obtaining feedback by teachers from students.