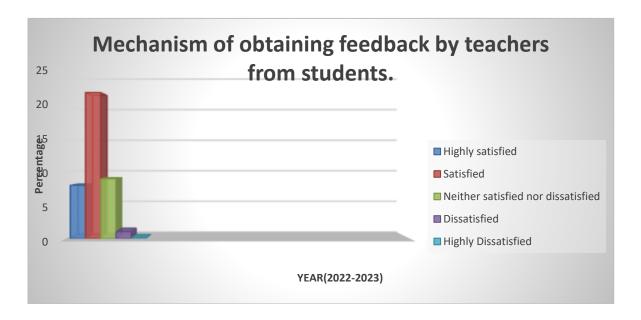

- 1. Full time availability of teacher in the classroom.
- 2. Availability of student facilitation service.
- 3. Continuous internal evaluation system of the college.

However, very few students are dissatisfy about the mechanism for redressal of grievances and mechanism of obtaining feedback by teachers from students.

### Hansi Road, Bhiwani- 127021(HARYANA)

Affiliated to CBLU Bhiwani Recognized u/s 2(f) &12(B) of UGC Act AISHE CODE: C28016 Ph. 01664255118

| Website:      | www.gcwbhiwani.com Email: gcwbhiwani@gmail.com                                                                                                                                                                                                                                                                                                                                                                                                                                                                                                                                                                                                                                                                                                                                                                                                                                                                                                                                                                                                                                                                                                                                                                                                                                                                                                                                                                                                                                                                                                                                                                                                                                                                                                                                                                                                                                                                                                                                                                                                                                                                                 |
|---------------|--------------------------------------------------------------------------------------------------------------------------------------------------------------------------------------------------------------------------------------------------------------------------------------------------------------------------------------------------------------------------------------------------------------------------------------------------------------------------------------------------------------------------------------------------------------------------------------------------------------------------------------------------------------------------------------------------------------------------------------------------------------------------------------------------------------------------------------------------------------------------------------------------------------------------------------------------------------------------------------------------------------------------------------------------------------------------------------------------------------------------------------------------------------------------------------------------------------------------------------------------------------------------------------------------------------------------------------------------------------------------------------------------------------------------------------------------------------------------------------------------------------------------------------------------------------------------------------------------------------------------------------------------------------------------------------------------------------------------------------------------------------------------------------------------------------------------------------------------------------------------------------------------------------------------------------------------------------------------------------------------------------------------------------------------------------------------------------------------------------------------------|
|               | (Your survey will help us provide the Best Possible Service)                                                                                                                                                                                                                                                                                                                                                                                                                                                                                                                                                                                                                                                                                                                                                                                                                                                                                                                                                                                                                                                                                                                                                                                                                                                                                                                                                                                                                                                                                                                                                                                                                                                                                                                                                                                                                                                                                                                                                                                                                                                                   |
| Please respon | nd (✓ Appropriate Circle) about your satisfaction Level with respect to this                                                                                                                                                                                                                                                                                                                                                                                                                                                                                                                                                                                                                                                                                                                                                                                                                                                                                                                                                                                                                                                                                                                                                                                                                                                                                                                                                                                                                                                                                                                                                                                                                                                                                                                                                                                                                                                                                                                                                                                                                                                   |
| -             | e with utmost truthfulness and sincerity.                                                                                                                                                                                                                                                                                                                                                                                                                                                                                                                                                                                                                                                                                                                                                                                                                                                                                                                                                                                                                                                                                                                                                                                                                                                                                                                                                                                                                                                                                                                                                                                                                                                                                                                                                                                                                                                                                                                                                                                                                                                                                      |
| *             | that all your information on this survey will be kept confidential.                                                                                                                                                                                                                                                                                                                                                                                                                                                                                                                                                                                                                                                                                                                                                                                                                                                                                                                                                                                                                                                                                                                                                                                                                                                                                                                                                                                                                                                                                                                                                                                                                                                                                                                                                                                                                                                                                                                                                                                                                                                            |
|               |                                                                                                                                                                                                                                                                                                                                                                                                                                                                                                                                                                                                                                                                                                                                                                                                                                                                                                                                                                                                                                                                                                                                                                                                                                                                                                                                                                                                                                                                                                                                                                                                                                                                                                                                                                                                                                                                                                                                                                                                                                                                                                                                |
| Name:         | Class: Roll No:                                                                                                                                                                                                                                                                                                                                                                                                                                                                                                                                                                                                                                                                                                                                                                                                                                                                                                                                                                                                                                                                                                                                                                                                                                                                                                                                                                                                                                                                                                                                                                                                                                                                                                                                                                                                                                                                                                                                                                                                                                                                                                                |
| 1 Full t      | ime availability of Teachers in the Classroom.                                                                                                                                                                                                                                                                                                                                                                                                                                                                                                                                                                                                                                                                                                                                                                                                                                                                                                                                                                                                                                                                                                                                                                                                                                                                                                                                                                                                                                                                                                                                                                                                                                                                                                                                                                                                                                                                                                                                                                                                                                                                                 |
|               | Highly Satisfied                                                                                                                                                                                                                                                                                                                                                                                                                                                                                                                                                                                                                                                                                                                                                                                                                                                                                                                                                                                                                                                                                                                                                                                                                                                                                                                                                                                                                                                                                                                                                                                                                                                                                                                                                                                                                                                                                                                                                                                                                                                                                                               |
| $\tilde{c}$   | Satisfied                                                                                                                                                                                                                                                                                                                                                                                                                                                                                                                                                                                                                                                                                                                                                                                                                                                                                                                                                                                                                                                                                                                                                                                                                                                                                                                                                                                                                                                                                                                                                                                                                                                                                                                                                                                                                                                                                                                                                                                                                                                                                                                      |
| Ŏ             | Neither Satisfied nor Dissatisfied                                                                                                                                                                                                                                                                                                                                                                                                                                                                                                                                                                                                                                                                                                                                                                                                                                                                                                                                                                                                                                                                                                                                                                                                                                                                                                                                                                                                                                                                                                                                                                                                                                                                                                                                                                                                                                                                                                                                                                                                                                                                                             |
| 0000          | Dissatisfied                                                                                                                                                                                                                                                                                                                                                                                                                                                                                                                                                                                                                                                                                                                                                                                                                                                                                                                                                                                                                                                                                                                                                                                                                                                                                                                                                                                                                                                                                                                                                                                                                                                                                                                                                                                                                                                                                                                                                                                                                                                                                                                   |
| _             | Highly Dissatisfied                                                                                                                                                                                                                                                                                                                                                                                                                                                                                                                                                                                                                                                                                                                                                                                                                                                                                                                                                                                                                                                                                                                                                                                                                                                                                                                                                                                                                                                                                                                                                                                                                                                                                                                                                                                                                                                                                                                                                                                                                                                                                                            |
|               | tion of Teachers in the Classroom (Regularity/Punctuality)                                                                                                                                                                                                                                                                                                                                                                                                                                                                                                                                                                                                                                                                                                                                                                                                                                                                                                                                                                                                                                                                                                                                                                                                                                                                                                                                                                                                                                                                                                                                                                                                                                                                                                                                                                                                                                                                                                                                                                                                                                                                     |
| $\circ$       | Highly Satisfied                                                                                                                                                                                                                                                                                                                                                                                                                                                                                                                                                                                                                                                                                                                                                                                                                                                                                                                                                                                                                                                                                                                                                                                                                                                                                                                                                                                                                                                                                                                                                                                                                                                                                                                                                                                                                                                                                                                                                                                                                                                                                                               |
| $\circ$       | Satisfied                                                                                                                                                                                                                                                                                                                                                                                                                                                                                                                                                                                                                                                                                                                                                                                                                                                                                                                                                                                                                                                                                                                                                                                                                                                                                                                                                                                                                                                                                                                                                                                                                                                                                                                                                                                                                                                                                                                                                                                                                                                                                                                      |
| $\circ$       | Neither Satisfied nor Dissatisfied                                                                                                                                                                                                                                                                                                                                                                                                                                                                                                                                                                                                                                                                                                                                                                                                                                                                                                                                                                                                                                                                                                                                                                                                                                                                                                                                                                                                                                                                                                                                                                                                                                                                                                                                                                                                                                                                                                                                                                                                                                                                                             |
| 0 0 0         | Dissatisfied                                                                                                                                                                                                                                                                                                                                                                                                                                                                                                                                                                                                                                                                                                                                                                                                                                                                                                                                                                                                                                                                                                                                                                                                                                                                                                                                                                                                                                                                                                                                                                                                                                                                                                                                                                                                                                                                                                                                                                                                                                                                                                                   |
| $\circ$       | Highly Dissatisfied                                                                                                                                                                                                                                                                                                                                                                                                                                                                                                                                                                                                                                                                                                                                                                                                                                                                                                                                                                                                                                                                                                                                                                                                                                                                                                                                                                                                                                                                                                                                                                                                                                                                                                                                                                                                                                                                                                                                                                                                                                                                                                            |
| 3. Displ      | ay of Syllabus/ Lesson Plan (Notice Board/Web-Site)                                                                                                                                                                                                                                                                                                                                                                                                                                                                                                                                                                                                                                                                                                                                                                                                                                                                                                                                                                                                                                                                                                                                                                                                                                                                                                                                                                                                                                                                                                                                                                                                                                                                                                                                                                                                                                                                                                                                                                                                                                                                            |
| 0             | Highly Satisfied                                                                                                                                                                                                                                                                                                                                                                                                                                                                                                                                                                                                                                                                                                                                                                                                                                                                                                                                                                                                                                                                                                                                                                                                                                                                                                                                                                                                                                                                                                                                                                                                                                                                                                                                                                                                                                                                                                                                                                                                                                                                                                               |
| 0000          | Satisfied                                                                                                                                                                                                                                                                                                                                                                                                                                                                                                                                                                                                                                                                                                                                                                                                                                                                                                                                                                                                                                                                                                                                                                                                                                                                                                                                                                                                                                                                                                                                                                                                                                                                                                                                                                                                                                                                                                                                                                                                                                                                                                                      |
| Q             | Neither Satisfied nor Dissatisfied                                                                                                                                                                                                                                                                                                                                                                                                                                                                                                                                                                                                                                                                                                                                                                                                                                                                                                                                                                                                                                                                                                                                                                                                                                                                                                                                                                                                                                                                                                                                                                                                                                                                                                                                                                                                                                                                                                                                                                                                                                                                                             |
| Q             | Dissatisfied                                                                                                                                                                                                                                                                                                                                                                                                                                                                                                                                                                                                                                                                                                                                                                                                                                                                                                                                                                                                                                                                                                                                                                                                                                                                                                                                                                                                                                                                                                                                                                                                                                                                                                                                                                                                                                                                                                                                                                                                                                                                                                                   |
| _             | Highly Dissatisfied                                                                                                                                                                                                                                                                                                                                                                                                                                                                                                                                                                                                                                                                                                                                                                                                                                                                                                                                                                                                                                                                                                                                                                                                                                                                                                                                                                                                                                                                                                                                                                                                                                                                                                                                                                                                                                                                                                                                                                                                                                                                                                            |
| _             | ring the Syllabus as per Plan.                                                                                                                                                                                                                                                                                                                                                                                                                                                                                                                                                                                                                                                                                                                                                                                                                                                                                                                                                                                                                                                                                                                                                                                                                                                                                                                                                                                                                                                                                                                                                                                                                                                                                                                                                                                                                                                                                                                                                                                                                                                                                                 |
| O             | Highly Satisfied                                                                                                                                                                                                                                                                                                                                                                                                                                                                                                                                                                                                                                                                                                                                                                                                                                                                                                                                                                                                                                                                                                                                                                                                                                                                                                                                                                                                                                                                                                                                                                                                                                                                                                                                                                                                                                                                                                                                                                                                                                                                                                               |
| $\circ$       | Satisfied N. id. G. id. St. J. |
| O             | Neither Satisfied nor Dissatisfied                                                                                                                                                                                                                                                                                                                                                                                                                                                                                                                                                                                                                                                                                                                                                                                                                                                                                                                                                                                                                                                                                                                                                                                                                                                                                                                                                                                                                                                                                                                                                                                                                                                                                                                                                                                                                                                                                                                                                                                                                                                                                             |
| O             | Dissatisfied                                                                                                                                                                                                                                                                                                                                                                                                                                                                                                                                                                                                                                                                                                                                                                                                                                                                                                                                                                                                                                                                                                                                                                                                                                                                                                                                                                                                                                                                                                                                                                                                                                                                                                                                                                                                                                                                                                                                                                                                                                                                                                                   |
| $\circ$       | Highly Dissatisfied                                                                                                                                                                                                                                                                                                                                                                                                                                                                                                                                                                                                                                                                                                                                                                                                                                                                                                                                                                                                                                                                                                                                                                                                                                                                                                                                                                                                                                                                                                                                                                                                                                                                                                                                                                                                                                                                                                                                                                                                                                                                                                            |
| 5. Mech       | anism of obtaining feedback by Teachers from Students.                                                                                                                                                                                                                                                                                                                                                                                                                                                                                                                                                                                                                                                                                                                                                                                                                                                                                                                                                                                                                                                                                                                                                                                                                                                                                                                                                                                                                                                                                                                                                                                                                                                                                                                                                                                                                                                                                                                                                                                                                                                                         |
| O             | Highly Satisfied                                                                                                                                                                                                                                                                                                                                                                                                                                                                                                                                                                                                                                                                                                                                                                                                                                                                                                                                                                                                                                                                                                                                                                                                                                                                                                                                                                                                                                                                                                                                                                                                                                                                                                                                                                                                                                                                                                                                                                                                                                                                                                               |
| Ō             | Satisfied                                                                                                                                                                                                                                                                                                                                                                                                                                                                                                                                                                                                                                                                                                                                                                                                                                                                                                                                                                                                                                                                                                                                                                                                                                                                                                                                                                                                                                                                                                                                                                                                                                                                                                                                                                                                                                                                                                                                                                                                                                                                                                                      |
| $\circ$       | Neither Satisfied nor Dissatisfied                                                                                                                                                                                                                                                                                                                                                                                                                                                                                                                                                                                                                                                                                                                                                                                                                                                                                                                                                                                                                                                                                                                                                                                                                                                                                                                                                                                                                                                                                                                                                                                                                                                                                                                                                                                                                                                                                                                                                                                                                                                                                             |
| $\bigcirc$    | Dissatisfied                                                                                                                                                                                                                                                                                                                                                                                                                                                                                                                                                                                                                                                                                                                                                                                                                                                                                                                                                                                                                                                                                                                                                                                                                                                                                                                                                                                                                                                                                                                                                                                                                                                                                                                                                                                                                                                                                                                                                                                                                                                                                                                   |

Highly Dissatisfied