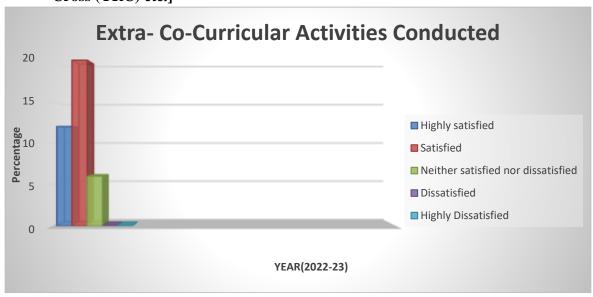

# **Action Taken Report of SSS Session 2022-23**

As per the data compiled and analyzed of student satisfaction survey conducted for the year 2022-23, it was observed that the students are highly satisfied with behavior of the college staff, mentoring and remedial coaching and overall experience in the college. Students are satisfied with