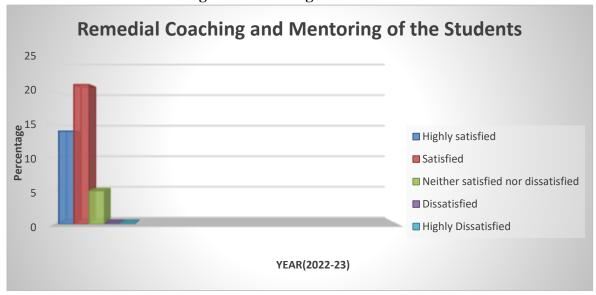

# **Action Taken Report of SSS Session 2022-23**

As per the data compiled and analyzed of student satisfaction survey conducted for the year 2022-23, it was observed that the students are highly satisfied with behavior of the college staff, mentoring and remedial coaching and overall experience in the college. Students are satisfied with