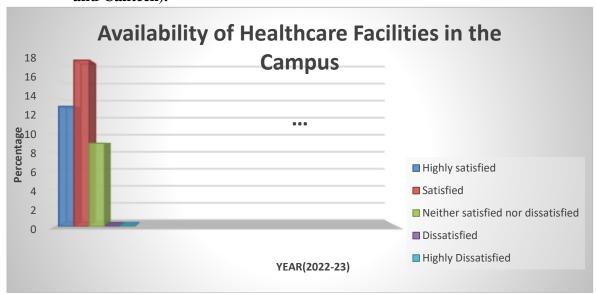

# **Action Taken Report of SSS Session 2022-23**

As per the data compiled and analyzed of student satisfaction survey conducted for the year 2022-23, it was observed that the students are highly satisfied with behavior of the college staff, mentoring and remedial coaching and overall experience in the college. Students are satisfied with