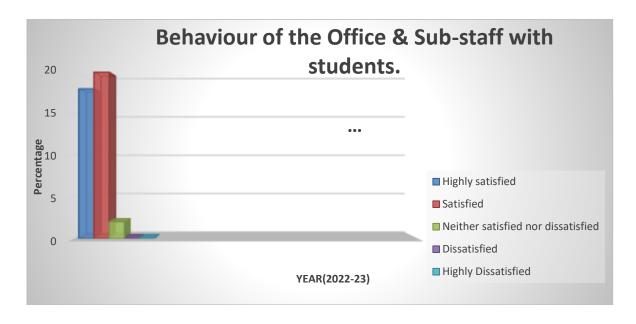

# **Action Taken Report of SSS Session 2022-23**

As per the data compiled and analyzed of student satisfaction survey conducted for the year 2022-23, it was observed that the students are highly satisfied with behavior of the college staff, mentoring and remedial coaching and overall experience in the college. Students are satisfied with