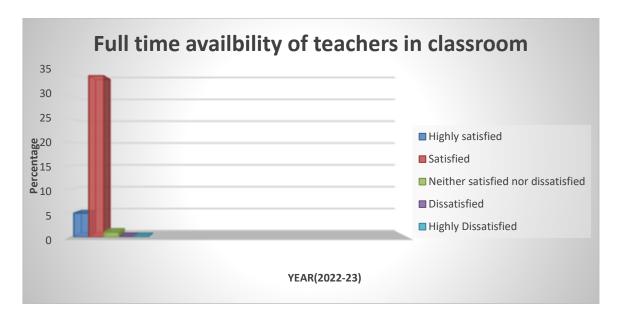

- 1. Full time availability of teacher in the classroom.
- 2. Availability of student facilitation service.
- 3. Continuous internal evaluation system of the college.

However, very few students are dissatisfy about the mechanism for redressal of grievances and mechanism of obtaining feedback by teachers from students.