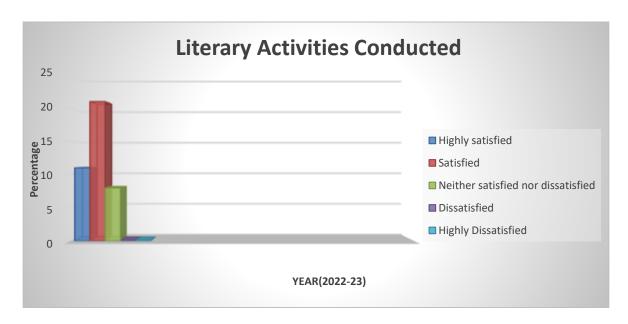

# **Action Taken Report of SSS Session 2022-23**

As per the data compiled and analyzed of student satisfaction survey conducted for the year 2022-23, it was observed that the students are highly satisfied with behavior of the college staff, mentoring and remedial coaching and overall experience in the college. Students are satisfied with