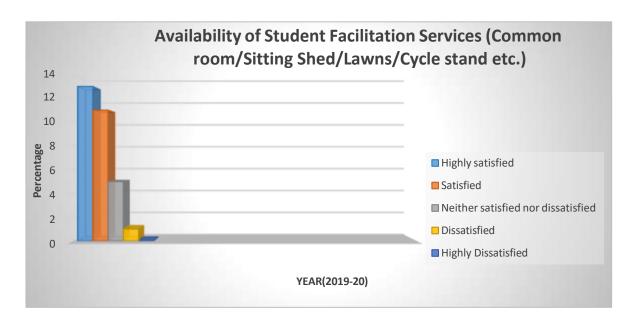

# 14. Availability of Student Facilitation Services (Common room/Sitting Shed/Lawns/Cycle stand etc.)