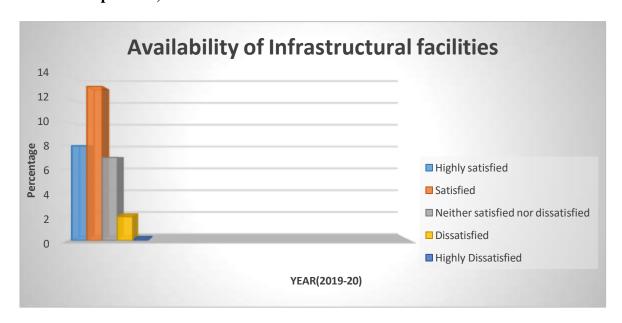

7. Literacy Activities conducted (Women Cell/Road safety/Legal Literacy cell)

8. Availability of Infrastructural facilities (Labs, Computers, Classrooms & Sports Complex etc.)

Hansi Road, Bhiwani- 127021(HARYANA)