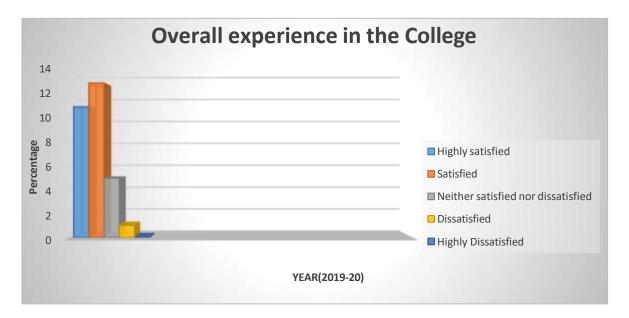

## 15. O,9l Overall experience in the College

MENERAL RAIN GANT COLLEGE FOR WOMEN, BHIWANI