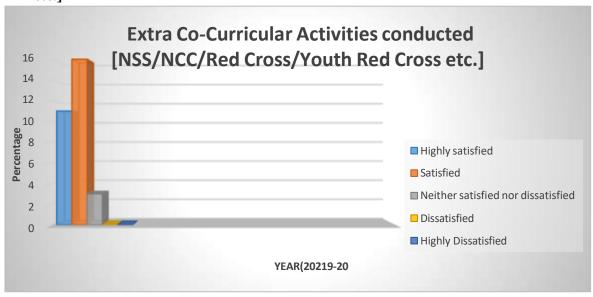

# **6.** Extra Co-Curricular Activities conducted [NSS/NCC/Red Cross/Youth Red Cross etc.]